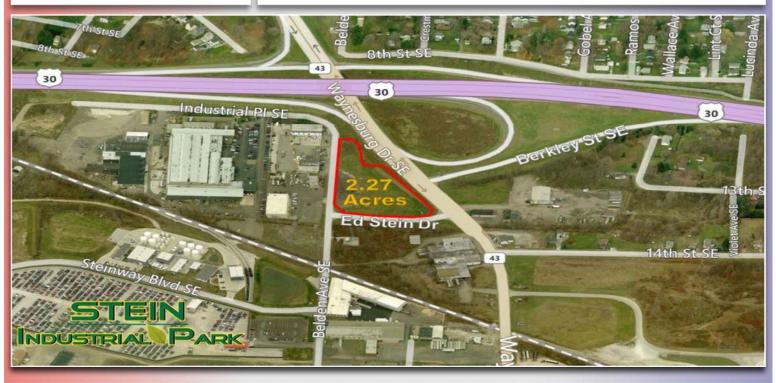

# 2.27 ACS OF COMMERCIAL LAND @ RT.30 & 43 SOUTH

## Belden Avenue SE, Canton, OH, 44707

Directions: I-77 to Rt. 30 E - Exit 43 S/Waynesburg, right turn on Ed Stein Drive

### SITE INFO

Cell:

Cell:

Tim Putman

| Acre(s):       | 2.27            |
|----------------|-----------------|
| Frontage:      | 300'            |
| Depth:         | 330'            |
| County:        | Stark           |
| Township:      | Canton SE       |
| Zoning:        | Industrial      |
| Торо:          | Generally Level |
| Nearby Hwy:    | U.S. Route 30   |
| Distance:      | 1/8 Mile        |
| Traffic Count: | 11769           |
| Bus Lines:     |                 |
| Rail Name:     |                 |
|                |                 |

### MISCELLANEOUS

The above price reflects \$150,000 per acre. Adjacent new industrial park under development at U.S. Route 30 and Route 43/Waynesburg Drive exit. Broker interest. Owners will develop and lease to credit tenants. In the "path of progress."