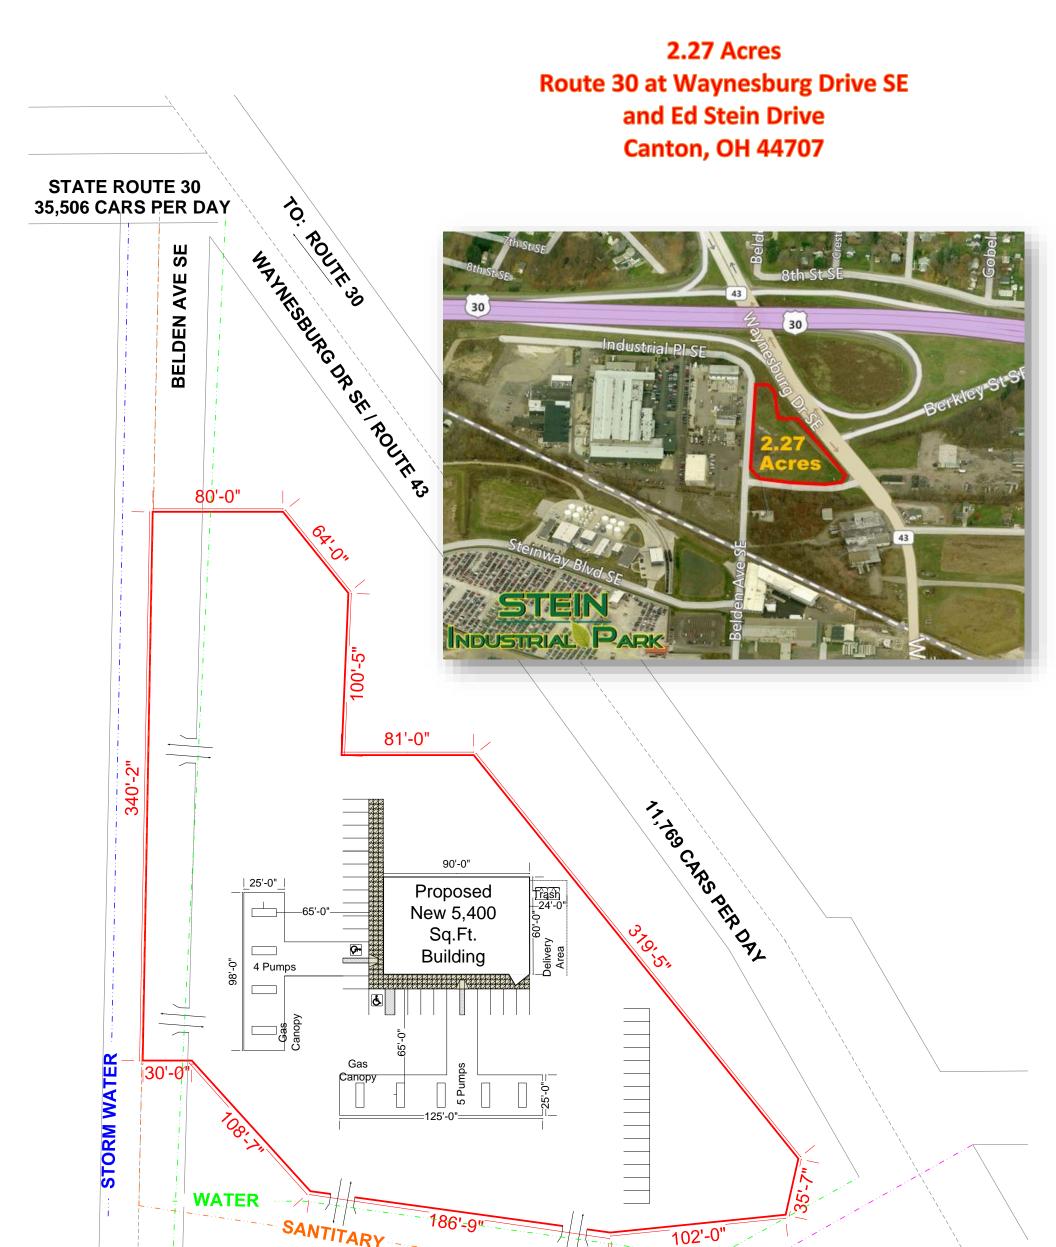

# 2.27 ACS OF COMMERCIAL LAND @ RT.30 & 43 SOUTH

## Belden Avenue SE, Canton, OH, 44707

Directions: I-77 to Rt. 30 E - Exit 43 S/Waynesburg, right turn on Ed Stein Drive

### SITE INFO

Cell:

Cell:

Tim Putman

| Acre(s):       | 2.27            |
|----------------|-----------------|
| Frontage:      | 300'            |
| Depth:         | 330'            |
| County:        | Stark           |
| Township:      | Canton SE       |
| Zoning:        | Industrial      |
| Торо:          | Generally Level |
| Nearby Hwy:    | U.S. Route 30   |
| Distance:      | 1/8 Mile        |
| Traffic Count: | 11769           |
| Bus Lines:     |                 |
| Rail Name:     |                 |
|                |                 |

All dimensions are approximate and not guaranteed, and property is subject to prior disposition.

ED STEIN DR

For More Information, please contact:

102'-0"

Ν

Timothy J. Putman (330) 495-0600 or Wick Hartung (330) 495-0601